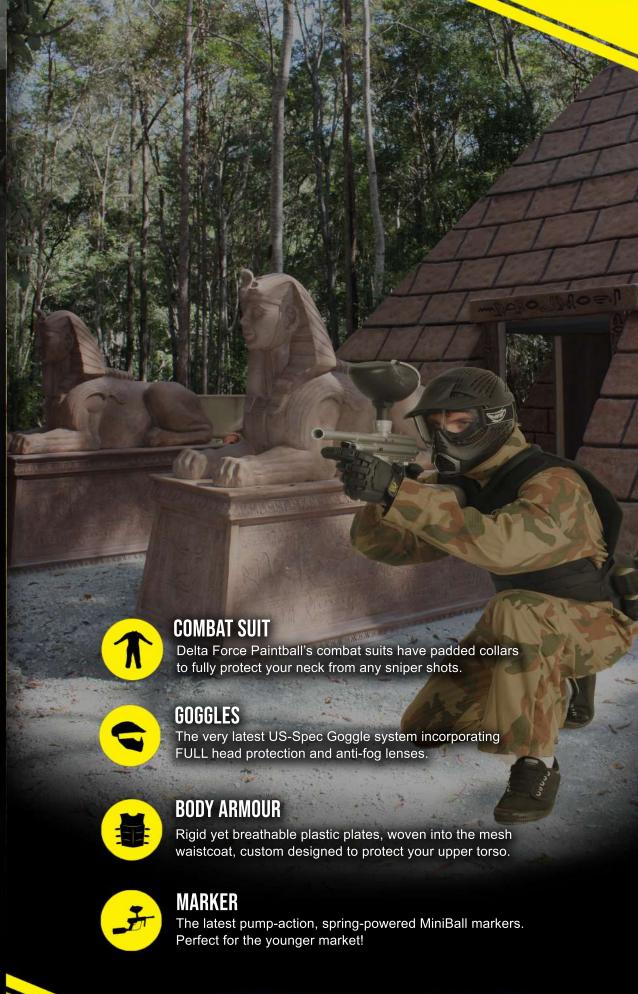

### **FOOTWEAR**

Enclosed footwear with ankle support and deep tread is required for paintball.