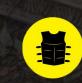

#### **BODY ARMOUR**

Rigid yet breathable plastic plates, woven into a mesh waistcoat, custom designed to protect your upper torso.